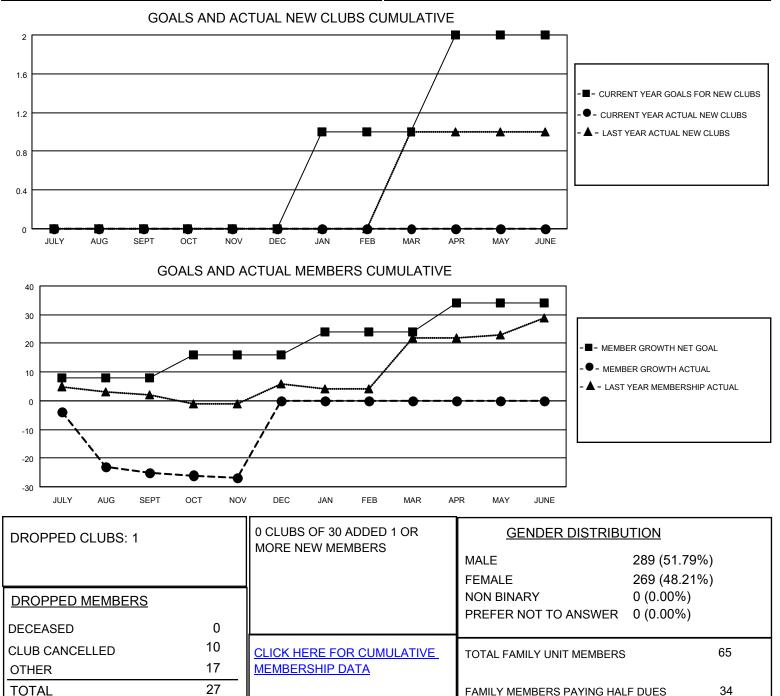

## LOCATION BULGARIA

District 130

Results as of: 11/30/2021

| Clubs                 |               |           |               | Members               |                         |                         |                                                    |
|-----------------------|---------------|-----------|---------------|-----------------------|-------------------------|-------------------------|----------------------------------------------------|
| RESULTS FOR 2021-2022 |               |           |               | RESULTS FOR 2021-2022 |                         |                         |                                                    |
| QUARTER               | NEW CLUB GOAL | NEW CLUBS | DROPPED CLUBS | QUARTER MEM           | IBER GROWTH NET<br>GOAL | MEMBER GROWTH<br>ACTUAL | DROPPED<br>MEMBERS ACTUAL<br>(including transfers) |
| JULY/AUG/SEPT         | 0             | 0         | 1             | JULY/AUG/SEPT         | 8                       | 0                       | 25                                                 |
| OCT/NOV/DEC           | 0             | 0         | 0             | OCT/NOV/DEC           | 8                       | 0                       | 2                                                  |
| JAN/FEB/MAR           | 1             | 0         | 0             | JAN/FEB/MAR           | 8                       | 0                       | 0                                                  |
| APR/MAY/JUNE          | 1             | 0         | 0             | APR/MAY/JUNE          | 10                      | 0                       | 0                                                  |